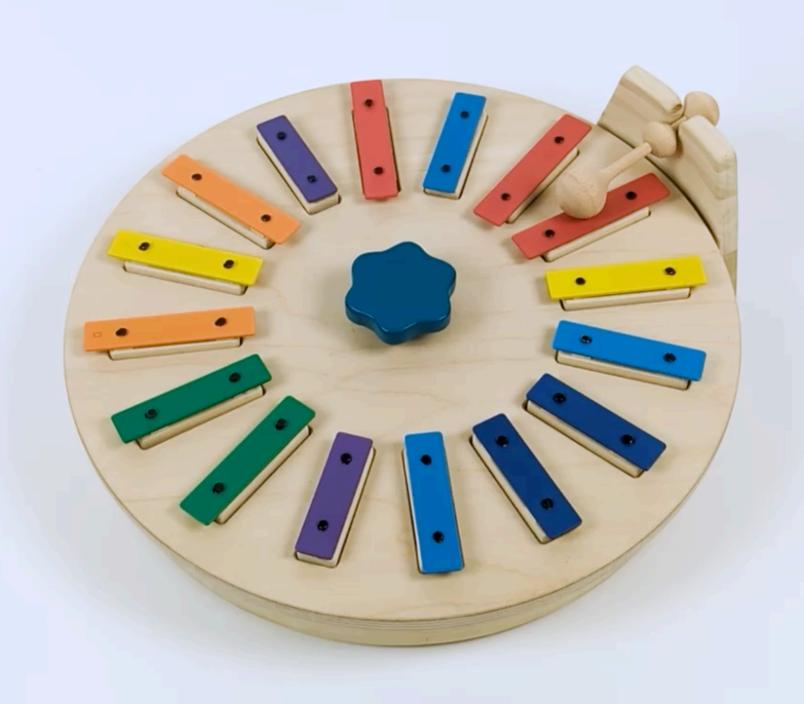

#### GREEN TONES Wooden Stirring Xylophone

#### Mallet

Everyone loved it. No one had seen anything like it. It makes a lovely sound.

Smaller than expected. The tone is a little higher and flatter than expected.