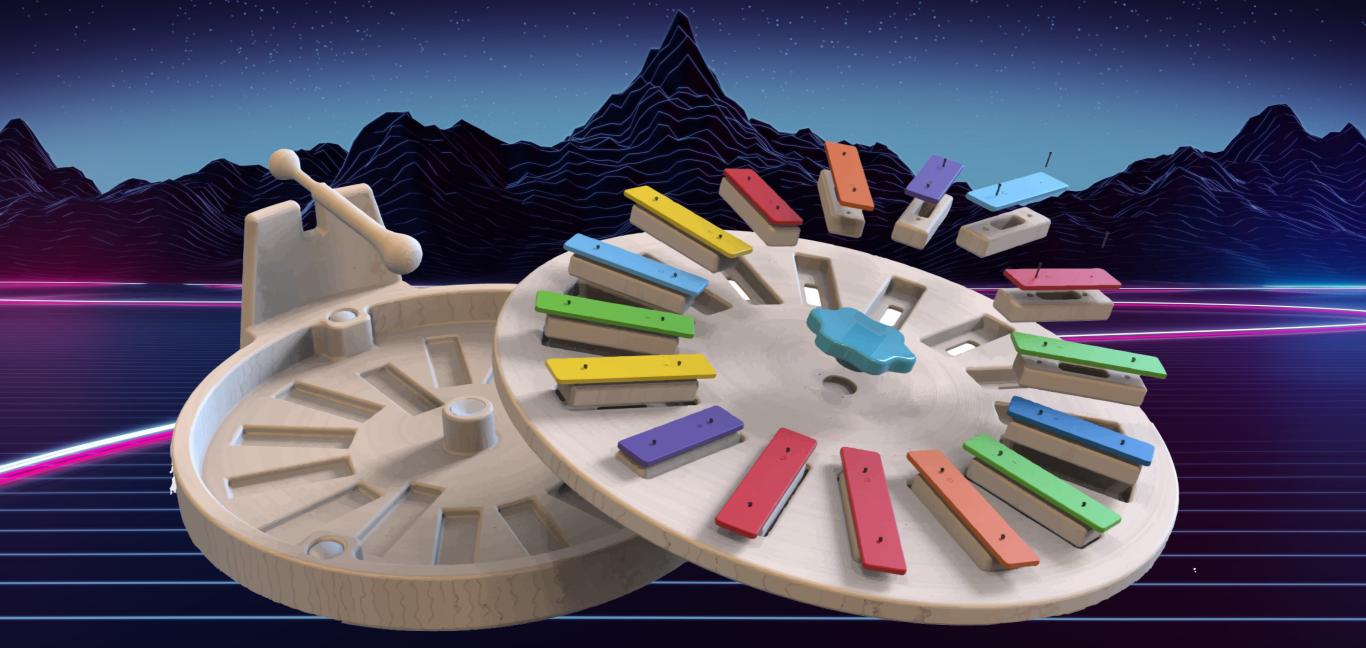

#### GREEN TONES Wooden Stirring Xylophone

#### Mallet

Everyone loved it. No one had seen anything like it. It makes a lovely sound.

Smaller than expected. The tone is a little higher and flatter than expected.