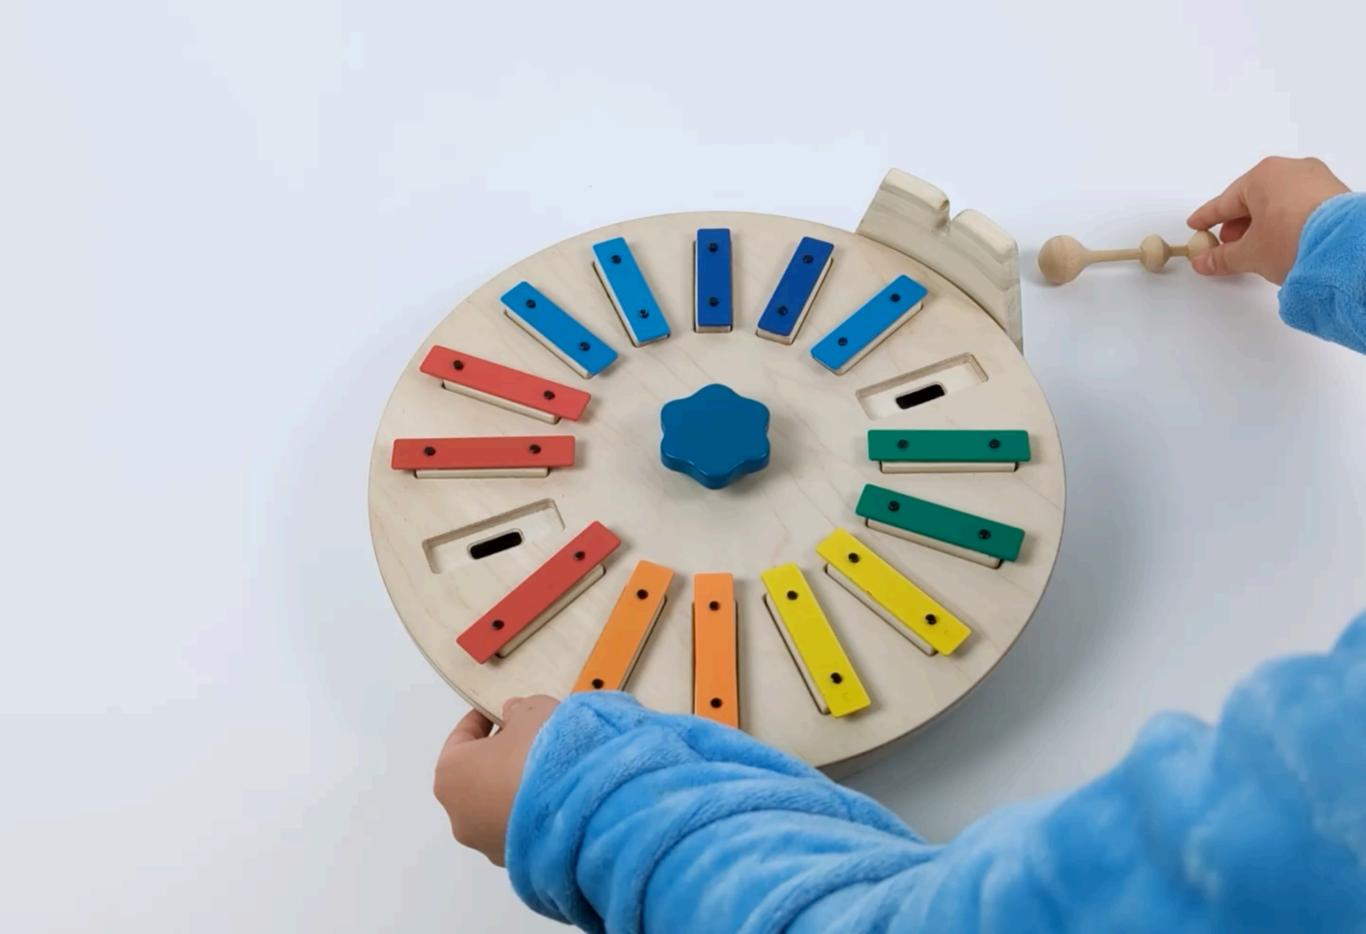

#### GREEN TONES Wooden Stirring Xylophone

#### Mallet

Everyone loved it. No one had seen anything like it. It makes a lovely sound.

Smaller than expected. The tone is a little higher and flatter than expected.