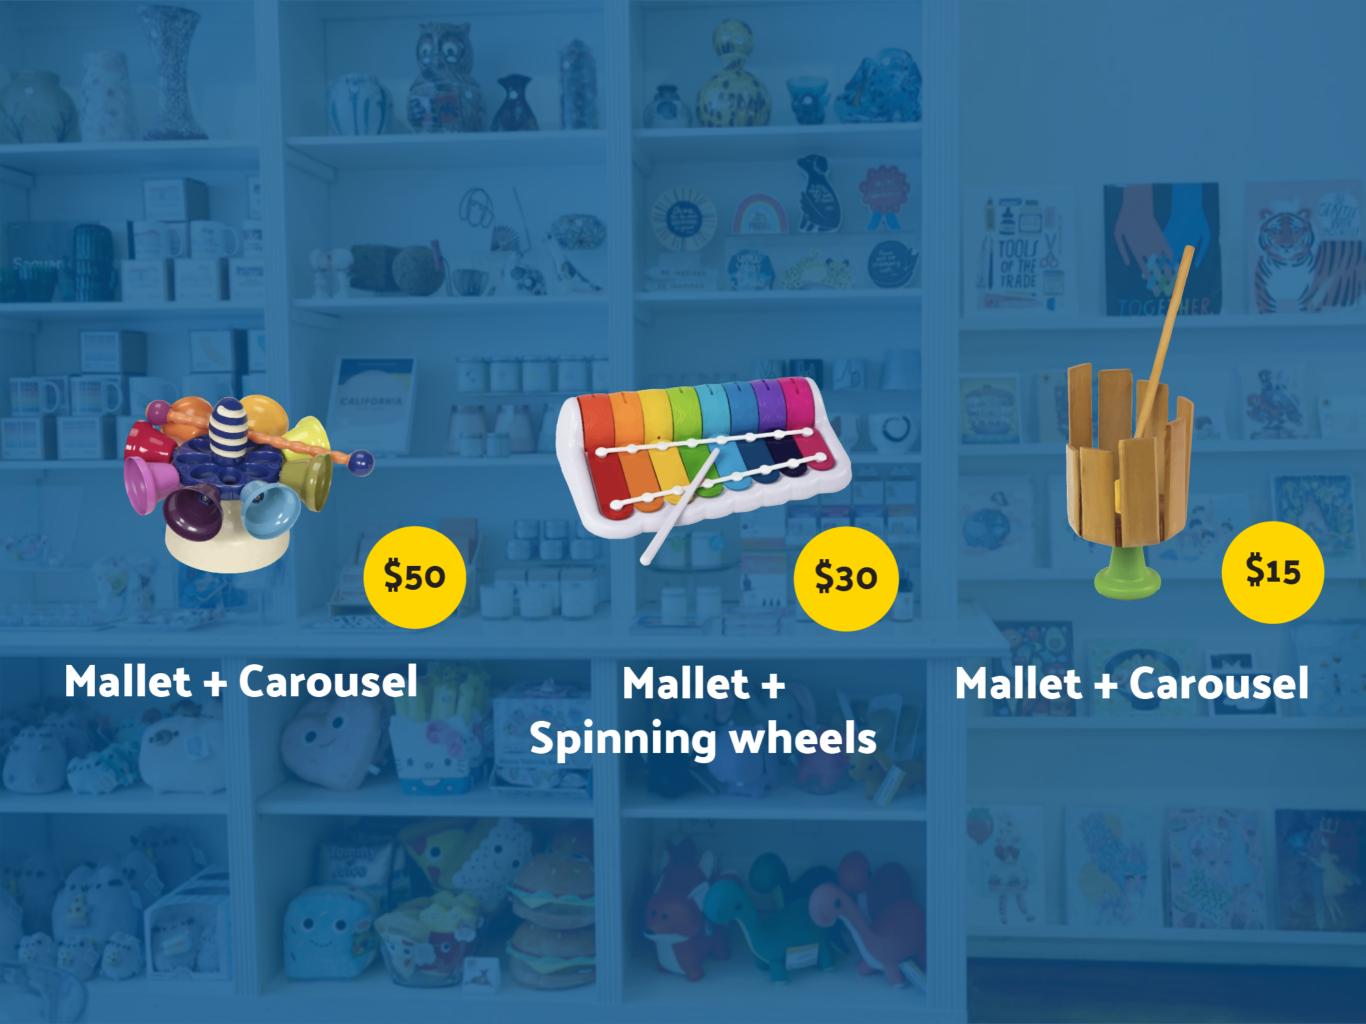

#### BATTAT Piccolo Carousel Bells

Mallet + Carousel

"My family loves it. The sounds are magical."

"When you spin the carousel, it pops right off the base. The paint comes off easily after only a day"

#### FAT BRAIN TOYS Rock 'n Roller Piano

Mallet + Spinning wheels

Unique toy, minimal pressure needed to play

It is out of a tune and the sound is too quiet. The mallet is a hazard for children.

#### Mallet

Everyone loved it. No one had seen anything like it. It makes a lovely sound.

Smaller than expected. The tone is a little higher and flatter than expected.