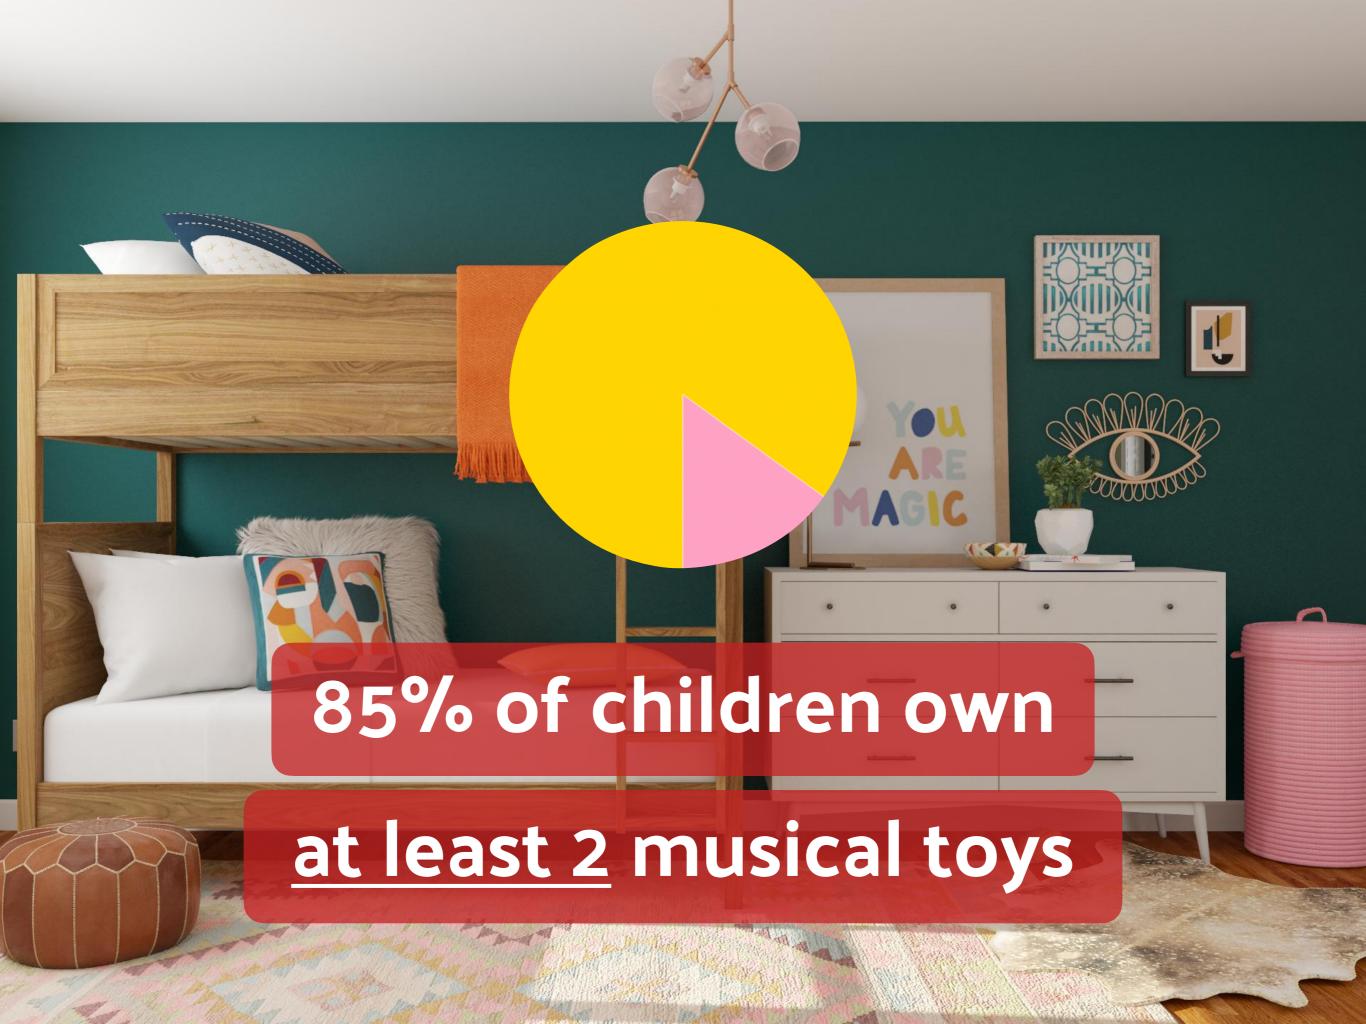

#### **184** user survey responses:

**85%** of children own at least two musical toys

24% of parents would pay \$60-\$80

**22%** would pay \$80-\$100