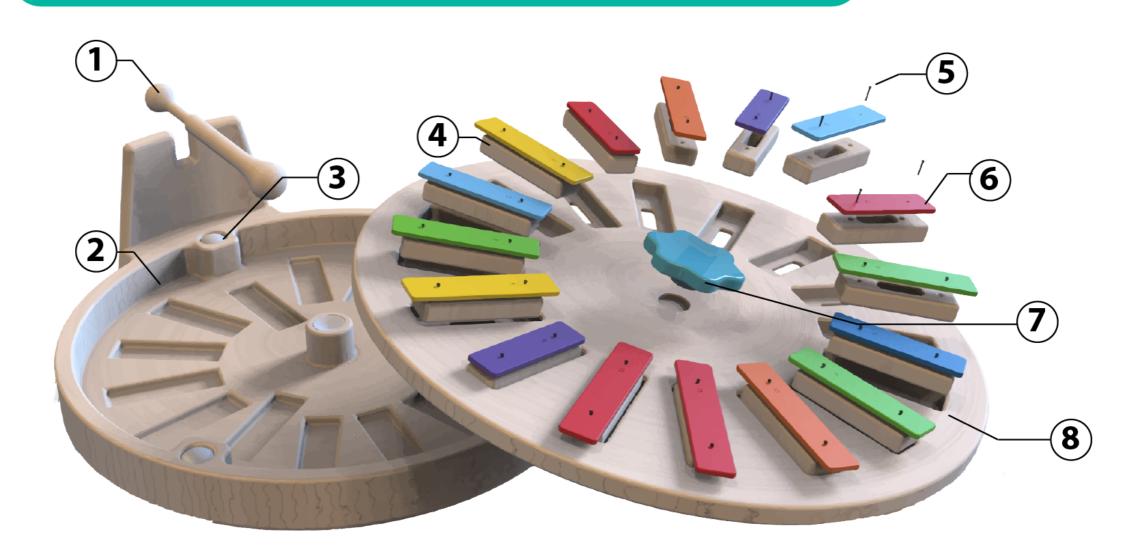

#### **DESIGN FOR MANUFACTURING**

(1) Mallet

Process: Lathe Spun Material: Plan Wood

2) Base

Process: CNC Material: Plan Wood (3) Friction Pads

Process: Purchased Material: Delrin

4 Key Base

Process: CNC Material: Plan Wood

(5) Nail

Process: Purchased Material: Aluminum Alloy

6 Key

Process: Purchased Material: Stainless Steel **7** Handle

Process: CNC Material: Plan Wood (8) Key Holder

Process: CNC Material: Plan Wood