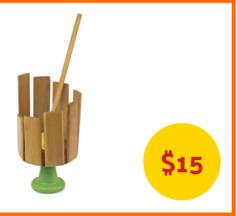

#### GREEN TONES Wooden Stirring Xylophone

#### Mallet

Everyone loved it. No one had seen anything like it. It makes a lovely sound.

Smaller than expected. The tone is a little higher and flatter than expected.