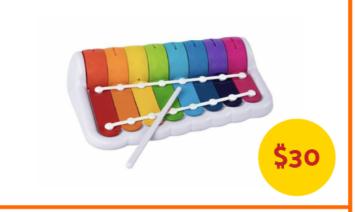

#### FAT BRAIN TOYS Rock 'n Roller Piano

Mallet + Spinning wheels

Unique toy, minimal pressure needed to play

It is out of a tune and the sound is too quiet. The mallet is a hazard for children.