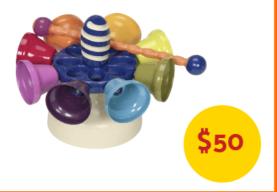

#### BATTAT Piccolo Carousel Bells

Mallet + Carousel

"My family loves it. The sounds are magical."

"When you spin the carousel, it pops right off the base. The paint comes off easily after only a day"