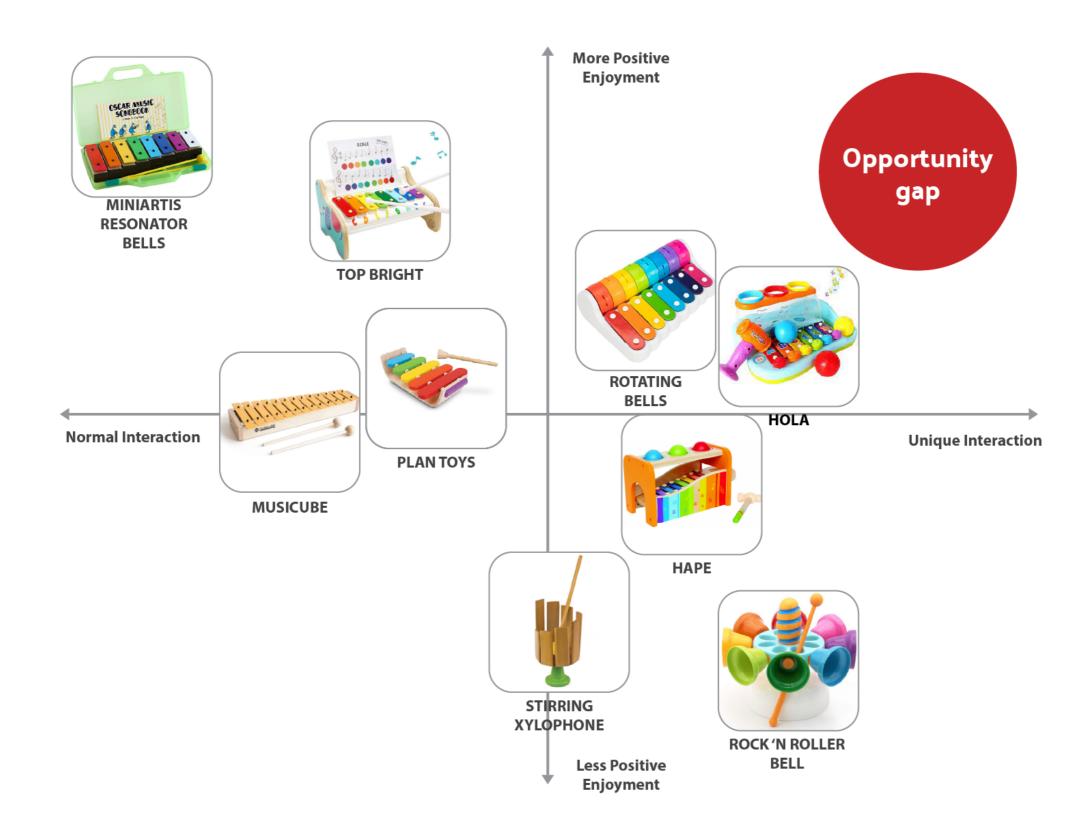

#### BATTAT Piccolo Carousel Bells

Mallet + Carousel

"My family loves it. The sounds are magical."

"When you spin the carousel, it pops right off the base. The paint comes off easily after only a day"

#### FAT BRAIN TOYS Rock 'n Roller Piano

Mallet + Spinning wheels

Unique toy, minimal pressure needed to play

It is out of a tune and the sound is too quiet. The mallet is a hazard for children.

#### GREEN TONES Wooden Stirring Xylophone

#### Mallet

Everyone loved it. No one had seen anything like it. It makes a lovely sound.

Smaller than expected. The tone is a little higher and flatter than expected.