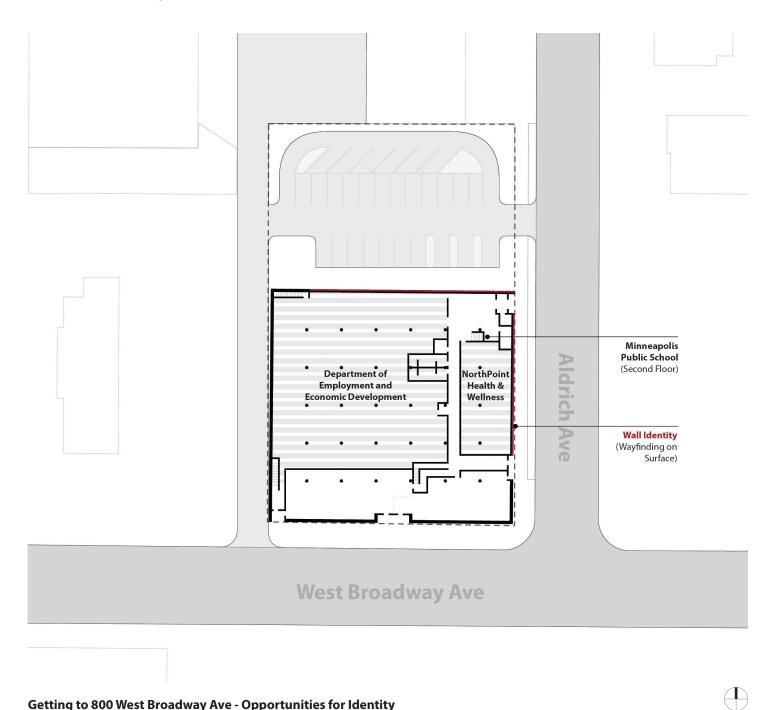

# Getting to 800 West Broadway Ave - Opportunities for Identity

Visibility on Building - Surface Identity •