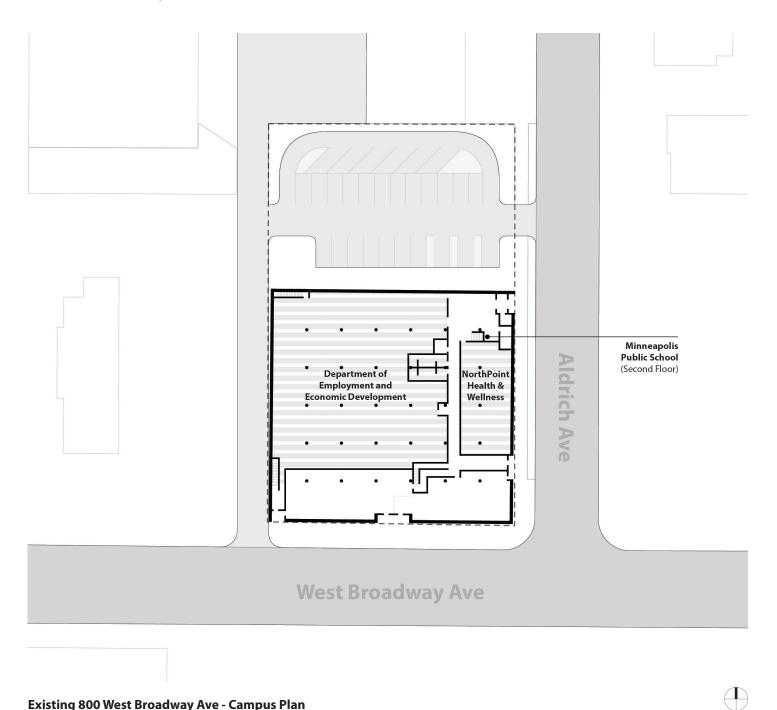

## Existing 800 West Broadway Ave - Campus Plan

- Department of Employment and Economic Development, •
- NorthPoint Health & Wellness, and •
- Minneapolis Public School .