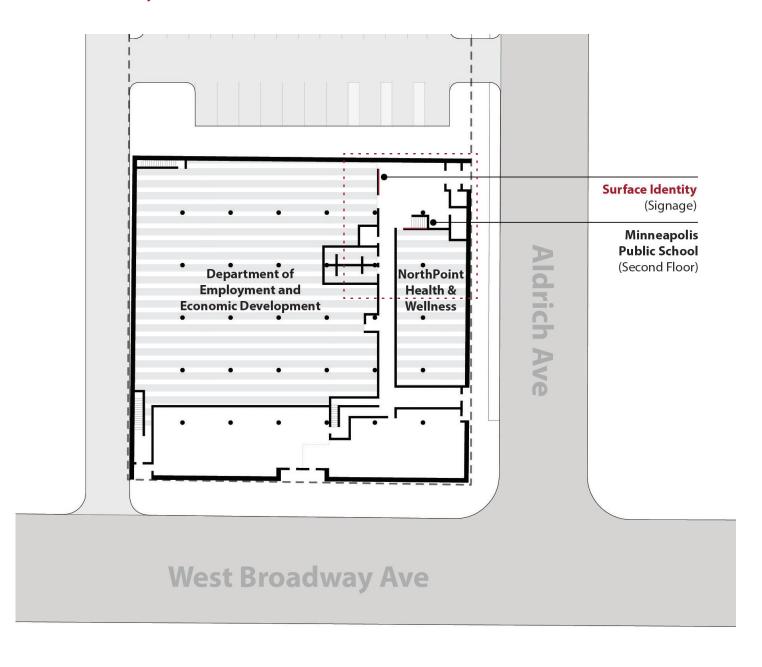

#### Inside 800 West Broadway Ave - Opportunities for Identity

• Visibile Signage/Identitty within Shared Space

 $\bigcirc$ 

Daily Configuration of Shared Space

Special Event - Configuration