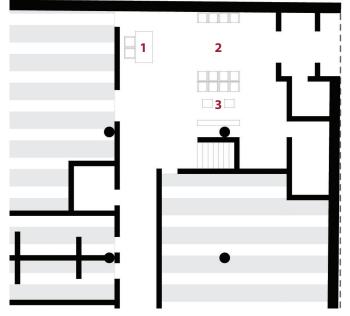

## Activate Shared Space - Opportunities for Reconfiguration

- 1 Navigation/Greeter's Station Daily
- 2 Waiting Space Daily
- 3 Resource Library Daily
- 4 Workshop Space Special Event
- 5 Presentation Special Event
- 6 Flexible Space Special Event