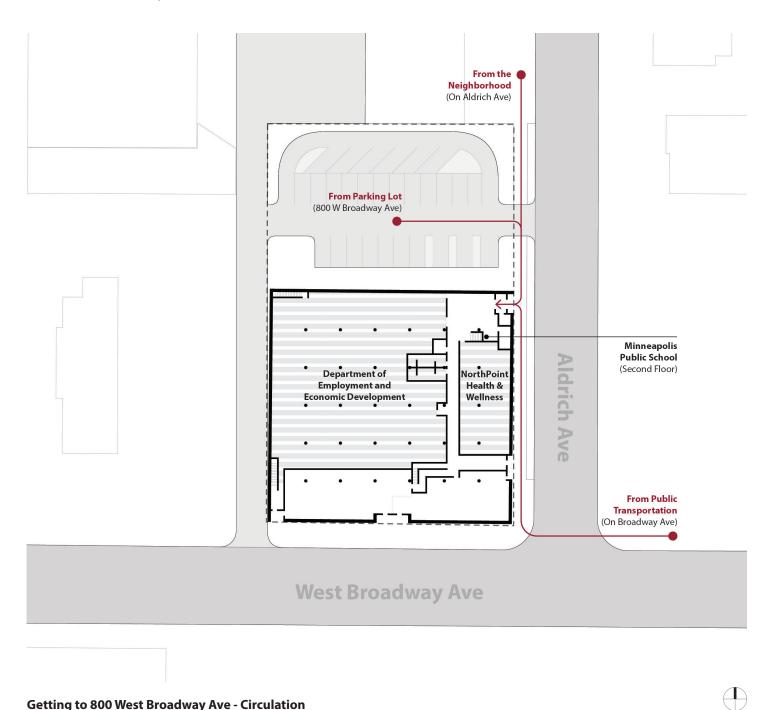

# Getting to 800 West Broadway Ave - Circulation

- From Public Transportation •
- From the Neighbrohood
- From Parking Lot •