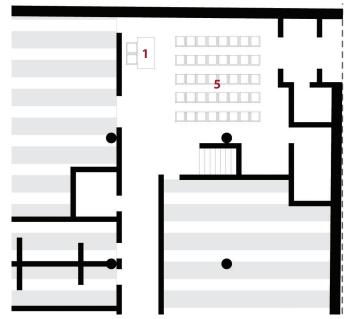

#### Inside 800 West Broadway Ave - Opportunities for Collaboration

Redesign Lobby into a Shared Space

 $\bigcirc$ 

## Activate Shared Space - Opportunities for Reconfiguration

- 1 Navigation/Greeter's Station Daily
- 2 Waiting Space Daily
- 3 Resource Library Daily
- 4 Workshop Space Special Event
- 5 Presentation Special Event
- 6 Flexible Space Special Event