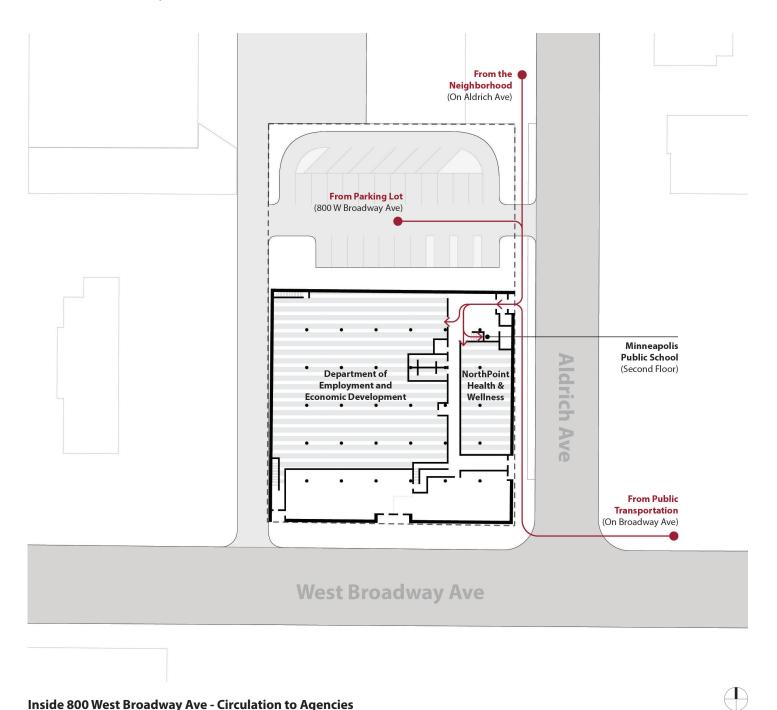

## Inside 800 West Broadway Ave - Circulation to Agencies

Traffic pattern within the Building •