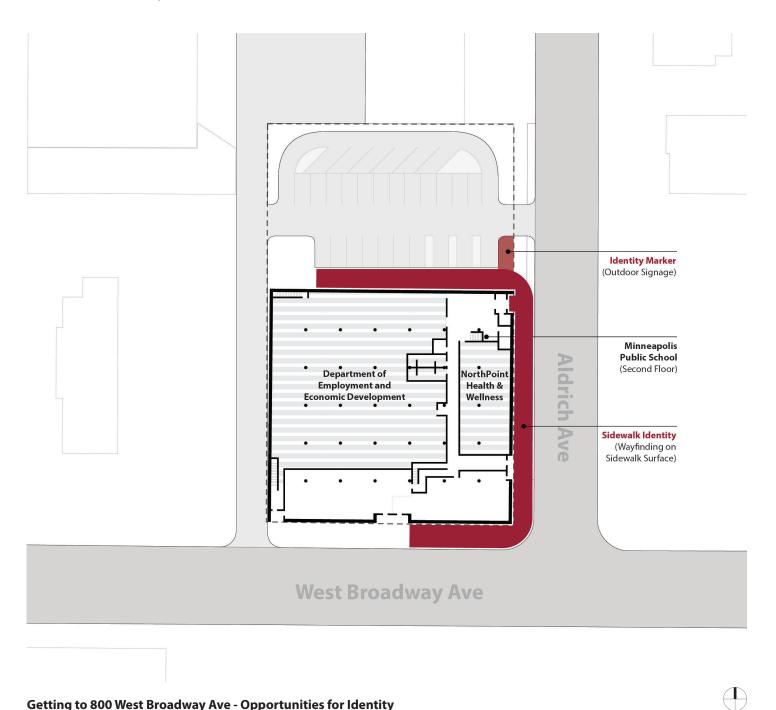

# Getting to 800 West Broadway Ave - Opportunities for Identity

- Visibility on Sidewalk Sidewalk Surface Identity .
- Marker Vertical Identity .