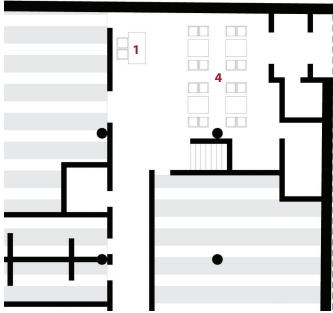

#### Inside 800 West Broadway Ave - Opportunities for Identity

• Visibile Signage/Identitty within Shared Space

 $\bigcirc$ 

Daily Configuration of Shared Space

Special Event - Configuration

## Activate Shared Space - Opportunities for Reconfiguration

- 1 Navigation/Greeter's Station Daily
- 2 Waiting Space Daily
- 3 Resource Library Daily
- 4 Workshop Space Special Event
- 5 Presentation Special Event
- 6 Flexible Space Special Event

Special Event - Configuration