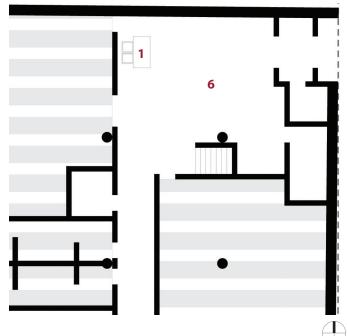

#### Inside 800 West Broadway Ave - Opportunities for Identity

• Visibile Signage/Identitty within Shared Space

 $\bigcirc$ 

Daily Configuration of Shared Space

Special Event - Configuration

## Activate Shared Space - Opportunities for Reconfiguration

- 1 Navigation/Greeter's Station Daily
- 2 Waiting Space Daily
- 3 Resource Library Daily
- 4 Workshop Space Special Event
- 5 Presentation Special Event
- 6 Flexible Space Special Event

Special Event - Configuration